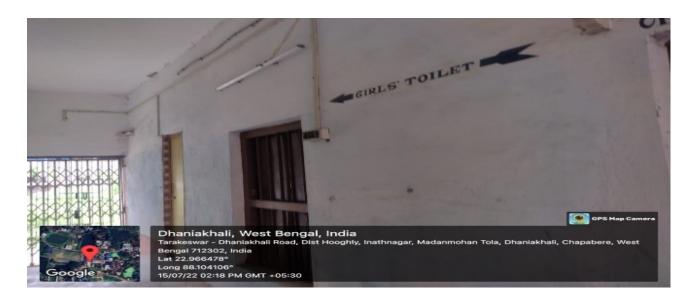

g Photographs

#### **SARAT CENTENARY COLLEGE**

# Criterion 4: Infrastructure and Learning Resources Buildings















#### **Under Construction Buildings**





#### Classrooms, Seminar Halls









#### **PA** systems



## **Projectors**



#### Laboratories















#### **Green Generator sets**





#### A P J Abdul Kalam Auditorium



## **Reading rooms**





## Principal's chamber



#### Office



#### **CCTV Surveillance**



#### **IQACroom**



#### **Reprography Machines**





#### **Teachers room**



## **Computer Lab**





#### **CAMS**









#### **Exam Control Room**



#### **Air conditioners**



#### Girls common room



## **Spacious meeting room**



## Fresh drinking water facilities





#### Rain water reservoir





#### **Clean toilets**





## Divyangjan friendly facility





## Solar power system



#### Herbal Garden



## Tamarindus indica(Heritage Tree-300 years old)



## **Ecological biodiversity (pond)**



#### ICT – enabled facilities





#### **Playground**



#### **Gymnasium**





#### **Table Tennis Board**



## Yoga room



#### AIR POLLUTION MEASURING DEVICE





## PM2.5 Monitor Ver.1.0

connected to RN4870-75C7



2024/08/03 15:43:45

PM2.5

3µg/m³

Temp.

0.0℃

Humi.

Press.

0.0%Rh 1000.01hPa

latitude

22.96551170

longtitude

88.10182900



## upload data log

## receive data log

15:43:45 : Data received. RN4870-75C7\_20240803.dat 15:42:46 : Data received. RN4870-75C7\_20240803.dat 15:41:46 : Data received. RN4870-75C7\_20240803.dat 15:40:47 : Data received. RN4870-75C7\_20240803.dat 15:39:48 : Dat