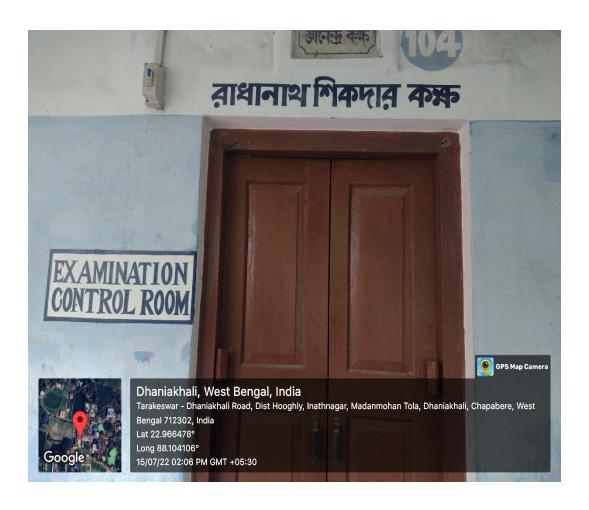

NING RESOURCES

**Key Indicator: 4.1-Physical Facilities** 

**Metric: 4.1.1- Additional Information** 

• Infrastructure and other physical facilities in the Institution with Geo-tagging Photographs

#### **SARAT CENTENARY COLLEGE**

# Criterion 4: Infrastructure and Learning Resources Buildings















#### **Under Construction Buildings**





#### Classrooms, Seminar Halls









#### **PA** systems



## **Projectors**



#### Laboratories















#### **Green Generator sets**





#### A P J Abdul Kalam Auditorium



## **Reading rooms**





## Principal's chamber



#### Office



#### **CCTV Surveillance**



#### **IQACroom**



#### **Reprography Machines**





#### **Teachers room**



## **Computer Lab**





#### **CAMS**









#### **Exam Control Room**



#### **Air conditioners**



#### Girls common room



## **Spacious meeting room**



## Fresh drinking water facilities





#### Rain water reservoir





#### **Clean toilets**





## Divyangjan friendly facility





## Solar power system



#### Herbal Garden



## Tamarindus indica(Heritage Tree-300 years old)



## **Ecological biodiversity (pond)**



#### ICT – enabled facilities





#### **Playground**



#### **Gymnasium**





#### **Table Tennis Board**



## Yoga room



#### AIR POLLUTION MEASURING DEVICE





## PM2.5 Monitor Ver.1.0

connected to RN4870-75C7



2024/08/03 15:43:45

PM2.5

3µg/m³

Temp.

0.0℃

Humi.

Press.

0.0%Rh 1000.01hPa

latitude

22.96551170

longtitude

88.10182900



## upload data log

## receive data log

15:43:45 : Data received. RN4870-75C