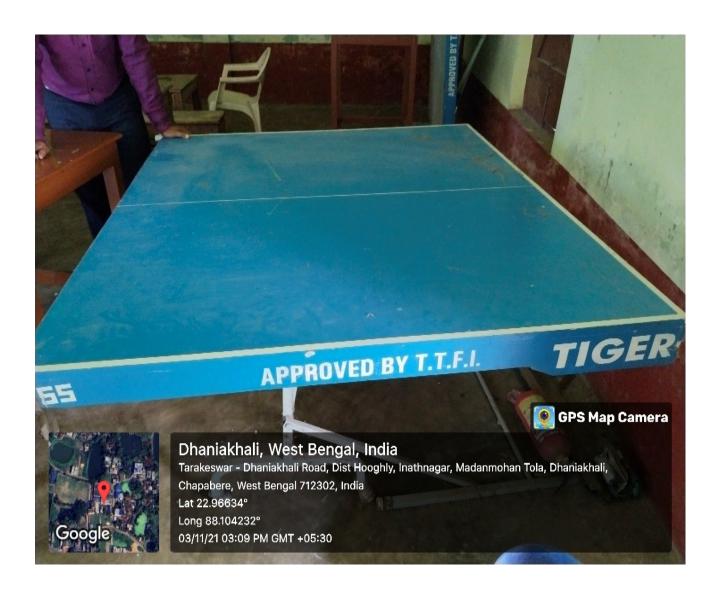

**Green Generator sets**





#### A P J Abdul Kalam Auditorium



## **Reading rooms**





## Principal's chamber



#### Office



#### **CCTV Surveillance**



#### **IQACroom**



#### **Reprography Machines**





#### **Teachers room**



## **Computer Lab**





#### **CAMS**









#### **Exam Control Room**



#### **Air conditioners**



#### Girls common room



## **Spacious meeting room**



## Fresh drinking water facilities





#### Rain water reservoir





#### **Clean toilets**





## Divyangjan friendly facility





## Solar power system



#### Herbal Garden



## Tamarindus indica(Heritage Tree-300 years old)



## **Ecological biodiversity (pond)**



#### ICT – enabled facilities





#### **Playground**



#### **Gymnasium**





#### **Table Tennis Board**



## Yoga room



#### AIR POLLUTION MEASURING DEVICE





## PM2.5 Monitor Ver.1.0

connected to RN4870-75C7



2024/08/03 15:43:45

PM2.5

3µg/m³

Temp.

0.0℃

Humi.

Press.

0.0%Rh 1000.01hPa

latitude

22.96551170

longtitude

88.10182900



## upload data log

## receive data log

15:43:45 : Data received. RN4870-75C7\_20240803.dat 15:42:46 : Data received. RN4870-75C7\_20240803.dat 15:41:46 : Data received. RN4870-75C7\_20240803.dat 15:40:47 : Data received. RN4870-75C7\_20240803.dat 15:39:48 : Data received. RN4870-75C7\_20240803.dat

15:38:49 : Data received. RN4870-75C7\_20240803.dat

#### **CAMPUS GARDEN**