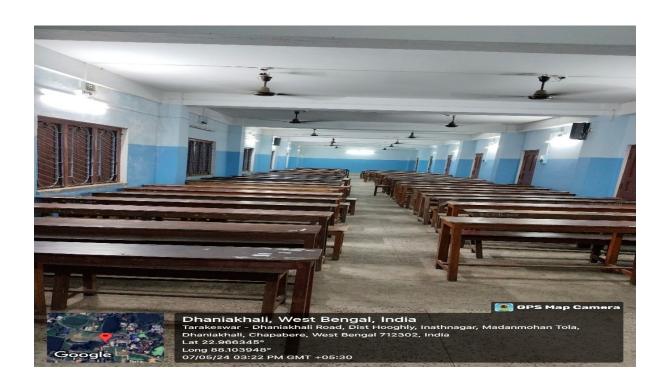

#### SARAT CENTENARY COLLEGE

## 3<sup>RD</sup> CYCLE NAAC ACCREDITATION PROCESS-2024

## CRITERIA: 4 -INFRASTRUCTURAL AND LEARNING RESOURCES

**Key Indicator: 4.1-Physical Facilities** 

**Metric: 4.1.1- Additional Information** 

• Infrastructure and other physical facilities in the Institution with Geo-tagging Photographs

#### **SARAT CENTENARY COLLEGE**

# Criterion 4: Infrastructure and Learning Resources Buildings















#### **Under Construction Buildings**





#### Classrooms, Seminar Halls









#### **PA** systems



## **Projectors**



#### Laboratories















#### **Green Generator sets**





#### A P J Abdul Kalam Auditorium



## **Reading rooms**





## Principal's chamber



#### Office



#### **CCTV Surveillance**



#### **IQACroom**



#### **Reprography Machines**





#### **Teachers room**



## **Computer Lab**





#### **CAMS**









#### **Exam Control Room**



#### **Air conditioners**



#### Girls common room



## **Spacious meeting room**



## Fresh drinking water facilities





#### Rain water reservoir





#### **Clean toilets**





## Divyangjan friendly facility





## Solar power system



#### Herbal Garden



## Tamarindus indica(Heritage Tree-300 years old)



## **Ecological biodiversity (pond)**



#### ICT – enabled facilit