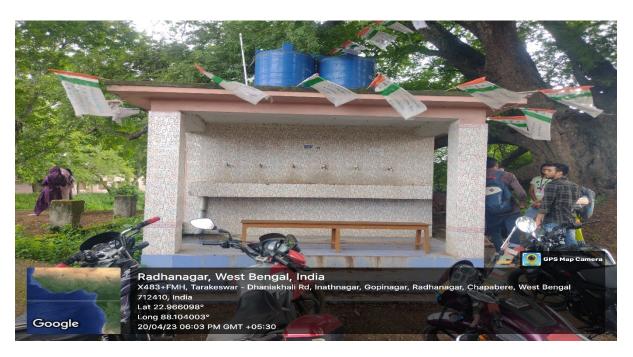

other physical facilities in the Institution with Geo-tagging Photographs

#### **SARAT CENTENARY COLLEGE**

# Criterion 4: Infrastructure and Learning Resources Buildings















#### **Under Construction Buildings**





#### Classrooms, Seminar Halls









#### **PA** systems



## **Projectors**



#### Laboratories















#### **Green Generator sets**





#### A P J Abdul Kalam Auditorium



## **Reading rooms**





## Principal's chamber



#### Office



#### **CCTV Surveillance**



#### **IQACroom**



#### **Reprography Machines**





#### **Teachers room**



## **Computer Lab**





#### **CAMS**









#### **Exam Control Room**



#### **Air conditioners**



#### Girls common room



## **Spacious meeting room**



## Fresh drinking water facilities





#### Rain water reservoir





#### **Clean toilets**





## Divyangjan friendly facility





## Solar power system



#### Herbal Garden



## Tamarindus indica(Heritage Tree-300 years old)



## **Ecological biodiversity (pond)**



#### ICT – enabled facilities





#### **Playground**



#### **Gymnasium**





#### **Table Tennis Board**



## Yoga room



#### AIR POLLUTION MEASURING DEVICE





## PM2.5 Monitor Ver.1.0

connected to RN4870-75C7



2024/08/03 15:43:45

PM2.5

3µg/m³

Temp.

0.0℃

Humi.

Press.

0.0%Rh 1000.01hPa

latitude

22.96551170

longtitude

88.10182900



## upload data log

## receive data log

15:43:45 : Data received. RN4870-75C7\_20240803.dat 15:42:46 : Data received. RN4870-75C7\_20240803.dat 15:41:46 : Data received. RN4870-75C7\_20240803.dat 15:40