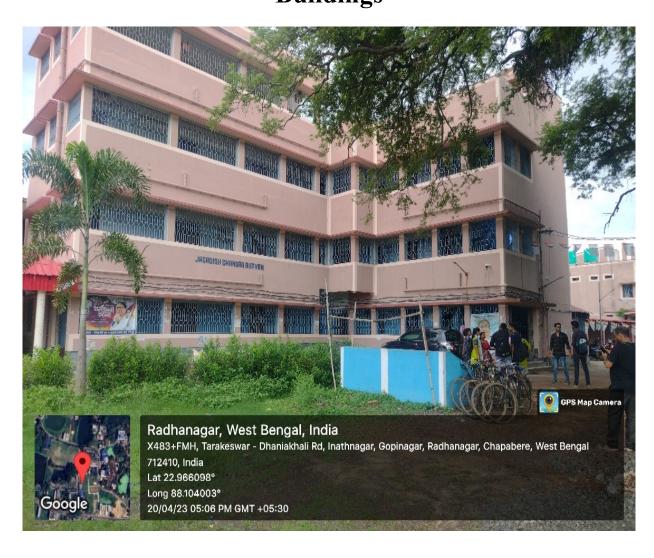

#### SARAT CENTENARY COLLEGE

## 3<sup>RD</sup> CYCLE NAAC ACCREDITATION PROCESS-2024

## CRITERIA: 4 -INFRASTRUCTURAL AND LEARNING RESOURCES

**Key Indicator: 4.1-Physical Facilities** 

**Metric: 4.1.1- Additional Information** 

• Infrastructure and other physical facilities in the Institution with Geo-tagging Photographs

#### **SARAT CENTENARY COLLEGE**

# Criterion 4: Infrastructure and Learning Resources Buildings















#### **Under Construction Buildings**





#### Classrooms, Seminar Halls









#### **PA** systems



## **Projectors**



#### Laboratories















#### **Green Generator sets**





#### A P J Abdul Kalam Auditorium



## **Reading rooms**





## Principal's chamber



#### Office



#### **CCTV Surveillance**



#### **IQACroom**



#### **Reprography Machines**





#### **Teachers room**



## **Computer Lab**





#### **CAMS**









#### **Exam Control Room**



#### **Air conditioners**



#### Girls common room



## **Spacious meeting room**



## Fresh drinking water facilities





#### Rain water reservoir





#### **Clean toilets**





## Divyangjan friendly facility





## Solar power system



#### Herbal Garden



## Tamarindus indica(Herita