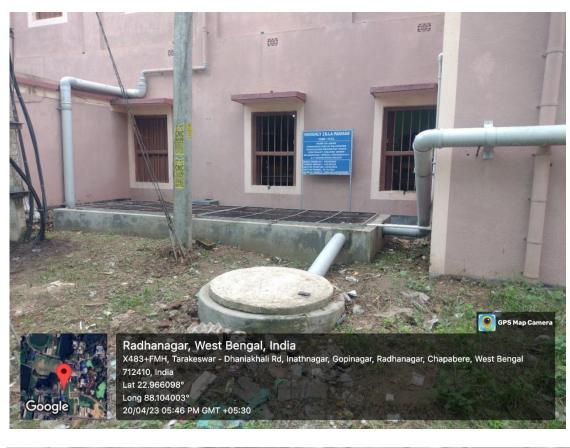

he Institution with Geo-tagging Photographs

#### **SARAT CENTENARY COLLEGE**

# Criterion 4: Infrastructure and Learning Resources Buildings















#### **Under Construction Buildings**





#### Classrooms, Seminar Halls









#### **PA** systems



## **Projectors**



#### Laboratories















#### **Green Generator sets**





#### A P J Abdul Kalam Auditorium



## **Reading rooms**





## Principal's chamber



#### Office



#### **CCTV Surveillance**



#### **IQACroom**



#### **Reprography Machines**





#### **Teachers room**



## **Computer Lab**





#### **CAMS**









#### **Exam Control Room**



#### **Air conditioners**



#### Girls common room



## **Spacious meeting room**



## Fresh drinking water facilities





#### Rain water reservoir





#### **Clean toilets**





## Divyangjan friendly facility





## Solar power system



#### Herbal Garden



## Tamarindus indica(Heritage Tree-300 years old)



## **Ecological biodiversity (pond)**



#### ICT – enabled facilities





#### **Playground**



#### **Gymnasium**





#### **Table Tennis Board**



## Yoga room



#### AIR POLLUTION MEASURING DEVICE





## PM2.5 Monitor Ver.1.0

connected to RN4870-75C7



2024/08/03 15:43:45

PM2.5

3µg/m³

Temp.

0.0℃

Humi.

Press.

0.0%Rh 1000.01hPa

latitude

22.96551170

longtitude

88.10182900



## upload data log

## receive data log

15:43:45 : Data received. RN4870-75C7\_20240803.dat 15:42:46 : Data received. RN4870-75C7\_20240803.dat 15:41:46 : Data received. RN4870-75C7\_20240803.dat 15:40:47 : Data received. RN4870-75C