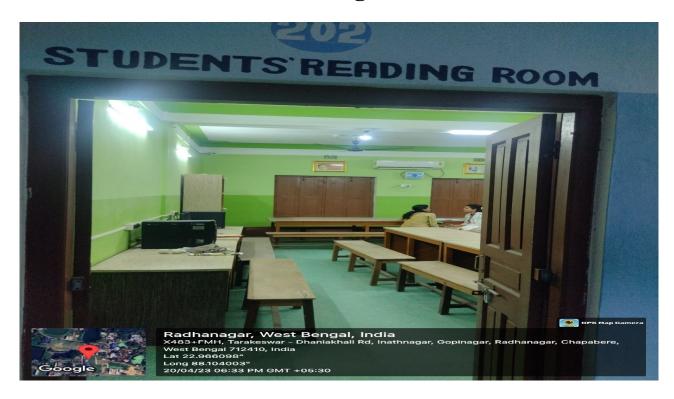

#### SARAT CENTENARY COLLEGE

## 3<sup>RD</sup> CYCLE NAAC ACCREDITATION PROCESS-2024

## CRITERIA: 4 -INFRASTRUCTURAL AND LEARNING RESOURCES

**Key Indicator: 4.1-Physical Facilities** 

**Metric: 4.1.1- Additional Information** 

• Infrastructure and other physical facilities in the Institution with Geo-tagging Photographs

#### **SARAT CENTENARY COLLEGE**

# Criterion 4: Infrastructure and Learning Resources Buildings















#### **Under Construction Buildings**





#### Classrooms, Seminar Halls









#### **PA** systems



## **Projectors**



#### Laboratories















#### **Green Generator sets**





#### A P J Abdul Kalam Auditorium



## **Reading rooms**





## Principal's chamber



#### Office



#### **CCTV Surveillance**



#### **IQACroom**



#### **Reprography Machines**





#### **Teachers room**



## **Computer Lab**





#### **CAMS**









#### **Exam Control Room**



#### **Air conditioners**



#### Girls common room



## **Spacious meeting room**



## Fresh drinking water facilities





#### Rain water reservoir





#### **Clean toilets**





## Divyangjan friendly facility





## Solar power system



#### Herbal Garden



## Tamarindus indica(Heritage Tree-300 years old)



## **Ecological biodiversity (pond)**



#### ICT – enabled facilities





#### **Playground**



#### **Gymnasium**





#### **Table Tennis Board**



## Yoga room



#### AIR POLLUTION MEASURING DEVICE





## PM2.5 Monitor Ver.1.0

conne