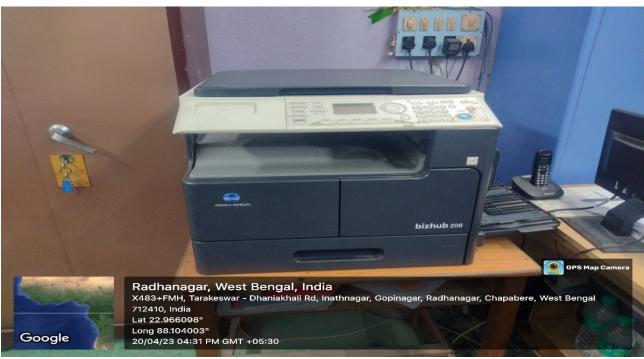

LLEGE

## 3<sup>RD</sup> CYCLE NAAC ACCREDITATION PROCESS-2024

## CRITERIA: 4 -INFRASTRUCTURAL AND LEARNING RESOURCES

**Key Indicator: 4.1-Physical Facilities** 

**Metric: 4.1.1- Additional Information** 

• Infrastructure and other physical facilities in the Institution with Geo-tagging Photographs

#### **SARAT CENTENARY COLLEGE**

# Criterion 4: Infrastructure and Learning Resources Buildings















#### **Under Construction Buildings**





#### Classrooms, Seminar Halls









#### **PA** systems



## **Projectors**



#### Laboratories















#### **Green Generator sets**





#### A P J Abdul Kalam Auditorium



## **Reading rooms**





## Principal's chamber



#### Office



#### **CCTV Surveillance**



#### **IQACroom**



#### **Reprography Machines**





#### **Teachers room**



## **Computer Lab**





#### **CAMS**









#### **Exam Control Room**



#### **Air conditioners**



#### Girls common room



## **Spacious meeting room**



## Fresh drinking water facilities





#### Rain water reservoir





#### **Clean toilets**





## Divyangjan friendly facility





## Solar power system



#### Herbal Garden



## Tamarindus indica(Heritage Tree-300 years old)



## **Ecological biodiversity (pond)**



#### ICT – enabled facilities





#### **Playground**



#### **Gymnasium**





#### **Table Tennis Board**



## Yoga room



#### AIR POLLUTION MEASURING DEVICE





## PM2.5 Monitor Ver.1.0

connected to RN4870-75C7



2024/08/03 15:43:45

PM2.5

3µg/m³

Temp.

0.0℃

Humi.

Press.

0.0%Rh 1000.01hPa

latitude

22.96551170