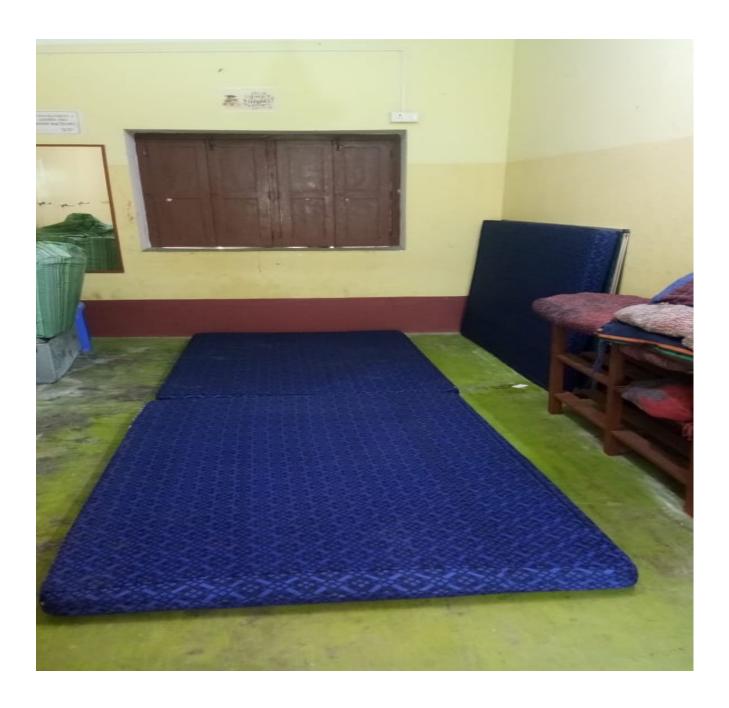

or sets**





#### A P J Abdul Kalam Auditorium



## **Reading rooms**





## Principal's chamber



#### Office



#### **CCTV Surveillance**



#### **IQACroom**



#### **Reprography Machines**





#### **Teachers room**



## **Computer Lab**





#### **CAMS**









#### **Exam Control Room**



#### **Air conditioners**



#### Girls common room



## **Spacious meeting room**



## Fresh drinking water facilities





#### Rain water reservoir





#### **Clean toilets**





## Divyangjan friendly facility





## Solar power system



#### Herbal Garden



## Tamarindus indica(Heritage Tree-300 years old)



## **Ecological biodiversity (pond)**



#### ICT – enabled facilities





#### **Playground**



#### **Gymnasium**





#### **Table Tennis Board**



## Yoga room



#### AIR POLLUTION MEASURING DEVICE





## PM2.5 Monitor Ver.1.0

connected to RN4870-75C7



2024/08/03 15:43:45

PM2.5

3µg/m³

Temp.

0.0℃

Humi.

Press.

0.0%Rh 1000.01hPa

latitude

22.96551170

longtitude

88.10182900



## upload data log

## receive data log

15:43:45 : Data received. RN4870-75C7\_20240803.dat 15:42:46 : Data received. RN4870-75C7\_20240803.dat 15:41:46 : Data received. RN4870-75C7\_20240803.dat 15:40:47 : Data received. RN4870-75C7\_20240803.dat 15:39:48 : Data received. RN4870-75C7\_20240803.dat

15:38:49 : Data received. RN4870-75C7\_20240803.dat

#### **CAMPUS GARDEN**