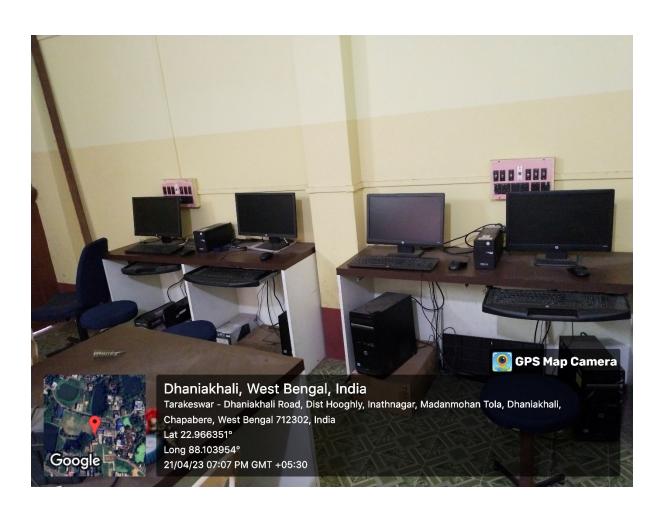

ROCESS-2024

## CRITERIA: 4 -INFRASTRUCTURAL AND LEARNING RESOURCES

**Key Indicator: 4.1-Physical Facilities** 

**Metric: 4.1.1- Additional Information** 

• Infrastructure and other physical facilities in the Institution with Geo-tagging Photographs

#### **SARAT CENTENARY COLLEGE**

# Criterion 4: Infrastructure and Learning Resources Buildings















#### **Under Construction Buildings**





#### Classrooms, Seminar Halls









#### **PA** systems



## **Projectors**



#### Laboratories















#### **Green Generator sets**





#### A P J Abdul Kalam Auditorium



## **Reading rooms**





## Principal's chamber



#### Office



#### **CCTV Surveillance**



#### **IQACroom**



#### **Reprography Machines**





#### **Teachers room**



## **Computer Lab**





#### **CAMS**









#### **Exam Control Room**



#### **Air conditioners**



#### Girls common room



## **Spacious meeting room**



## Fresh drinking water facilities





#### Rain water reservoir





#### **Clean toilets**





## Divyangjan friendly facility





## Solar power system



#### Herbal Garden



## Tamarindus indica(Heritage Tree-300 years old)



## **Ecological biodiversity (pond)**



#### ICT – enabled facilities





#### **Playground**



#### **Gymnasium**





#### **Table Tennis Board**



## Yoga room



#### AIR POLLUTION MEASURING DEVICE





## PM2.5 Monitor Ver.1.0

connected to RN4870-75C7



2024/08/03 15:43:45

PM2.5

3µg/m³

Temp.

0.0℃

Humi.

Press.

0.0%Rh 1000.01hPa

latitude

22.96551170

longtitude

88.10182900



## upload data log

## r