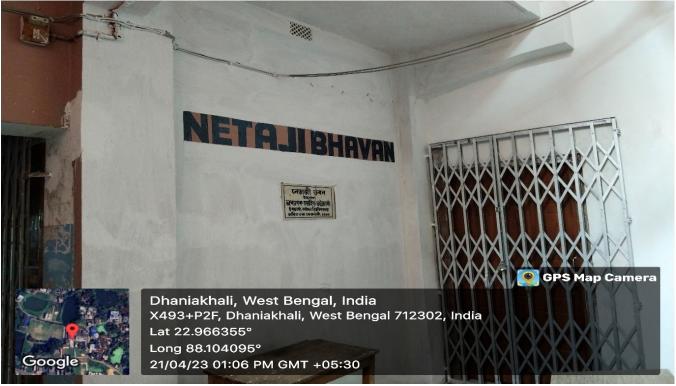

#### SARAT CENTENARY COLLEGE

## 3<sup>RD</sup> CYCLE NAAC ACCREDITATION PROCESS-2024

## CRITERIA: 4 -INFRASTRUCTURAL AND LEARNING RESOURCES

**Key Indicator: 4.1-Physical Facilities** 

**Metric: 4.1.1- Additional Information** 

• Infrastructure and other physical facilities in the Institution with Geo-tagging Photographs

#### **SARAT CENTENARY COLLEGE**

# Criterion 4: Infrastructure and Learning Resources Buildings















#### **Under Construction Buildings**





#### Classrooms, Seminar Halls









#### **PA** systems



## **Projectors**



#### Laboratories















#### **Green Generator sets**





#### A P J Abdul Kalam Auditorium



## **Reading rooms**





## Principal's chamber



#### Office



#### **CCTV Surveillance**



#### **IQACroom**



#### **Reprography Machines**





#### **Teachers room**



## **Computer Lab**





#### **CAMS**









#### **Exam Control Room**



#### **Air conditioners**



#### Girls common room



## **Spacious meeting room**



## Fresh drinking water facilities





#### Rain water reservoir





#### **Clean toilets**





## Divyangjan friendly facility





## Solar power system



#### Herbal Garden



## Tamarindus indica(Heritage T