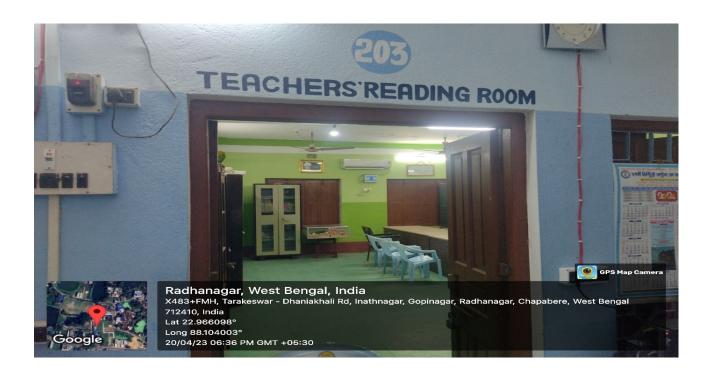

#### SARAT CENTENARY COLLEGE

## 3<sup>RD</sup> CYCLE NAAC ACCREDITATION PROCESS-2024

## CRITERIA: 4 -INFRASTRUCTURAL AND LEARNING RESOURCES

**Key Indicator: 4.1-Physical Facilities** 

**Metric: 4.1.1- Additional Information** 

• Infrastructure and other physical facilities in the Institution with Geo-tagging Photographs

#### **SARAT CENTENARY COLLEGE**

# Criterion 4: Infrastructure and Learning Resources Buildings















#### **Under Construction Buildings**





#### Classrooms, Seminar Halls









#### **PA** systems



## **Projectors**



#### Laboratories















#### **Green Generator sets**





#### A P J Abdul Kalam Auditorium



## **Reading rooms**





## Principal's chamber



#### Office



#### **CCTV Surveillance**



#### **IQACroom**



#### **Reprography Machines**





#### **Teachers room**



## **Computer Lab**





#### **CAMS**









#### **Exam Control Room**



#### **Air conditioners**



#### Girls common room



## **Spacious meeting room**



## Fresh drinking water facilities





#### Rain water reservoir





#### **Clean toilets**





## Divyangjan friendly facility





## Solar power system



#### Herbal Garden



## Tamarindus indica(Heritage Tree-300 years old)



## **Ecological biodiversity (pond)**



#### ICT – enabled facilities





#### **Playground**



#### **Gymnasium**





#### **Table Tennis Board**



## Yoga room



#### AIR POLLUTION MEASURING DEVICE





## PM2.5 Monitor Ver.1.0

connect