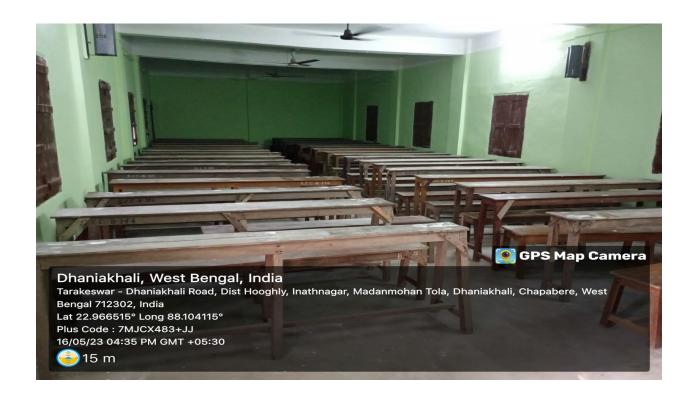

#### SARAT CENTENARY COLLEGE

## 3<sup>RD</sup> CYCLE NAAC ACCREDITATION PROCESS-2024

## CRITERIA: 4 -INFRASTRUCTURAL AND LEARNING RESOURCES

**Key Indicator: 4.1-Physical Facilities** 

**Metric: 4.1.1- Additional Information** 

• Infrastructure and other physical facilities in the Institution with Geo-tagging Photographs

#### **SARAT CENTENARY COLLEGE**

# Criterion 4: Infrastructure and Learning Resources Buildings















#### **Under Construction Buildings**





#### Classrooms, Seminar Halls









#### **PA** systems



## **Projectors**



#### Laboratories















#### **Green Generator sets**





#### A P J Abdul Kalam Auditorium



## **Reading rooms**





## Principal's chamber



#### Office



#### **CCTV Surveillance**



#### **IQACroom**



#### **Reprography Machines**





#### **Teachers room**



## **Computer Lab**





#### **CAMS**









#### **Exam Control Room**



#### **Air conditioners**



#### Girls common room



## **Spacious meeting room**



## Fresh drinking water facilities





#### Rain water reservoir





#### **Clean toilets**





## Divyangjan friendly facility





## Solar power system



#### Herbal Garden



## Tamarindus indica(Heritage Tree-300 years old)



## **Ecological biodiversity (pond)**



#### ICT – enabled fac