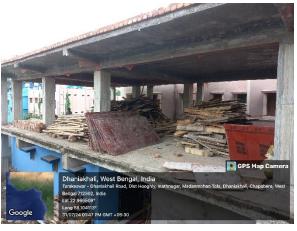

#### SARAT CENTENARY COLLEGE

## 3<sup>RD</sup> CYCLE NAAC ACCREDITATION PROCESS-2024

## CRITERIA: 4 -INFRASTRUCTURAL AND LEARNING RESOURCES

**Key Indicator: 4.1-Physical Facilities** 

**Metric: 4.1.1- Additional Information** 

• Infrastructure and other physical facilities in the Institution with Geo-tagging Photographs

#### **SARAT CENTENARY COLLEGE**

# Criterion 4: Infrastructure and Learning Resources Buildings















#### **Under Construction Buildings**





#### Classrooms, Seminar Halls









#### **PA** systems



## **Projectors**



#### Laboratories















#### **Green Generator sets**





#### A P J Abdul Kalam Auditorium



## **Reading rooms**





## Principal's chamber



#### Office



#### **CCTV Surveillance**



#### **IQACroom**



#### **Reprography Machines**





#### **Teachers room**



## **Computer Lab**





#### **CAMS**









#### **Exam Control Room**



#### **Air conditioners**



#### Girls common room



## **Spacious meeting room**



## Fresh drinking water facilities





#### Rain water reservoir





#### **Clean toilets**





## Divyangjan friendly facility





## Solar power system



#### Herbal Garden



## Tamarindus indica(Heritage Tree-300 years old)



## **Ecological biodiversity