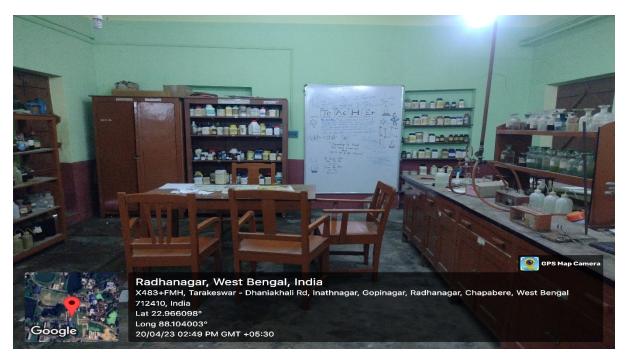

#### SARAT CENTENARY COLLEGE

## 3<sup>RD</sup> CYCLE NAAC ACCREDITATION PROCESS-2024

## CRITERIA: 4 -INFRASTRUCTURAL AND LEARNING RESOURCES

**Key Indicator: 4.1-Physical Facilities** 

**Metric: 4.1.1- Additional Information** 

• Infrastructure and other physical facilities in the Institution with Geo-tagging Photographs

#### **SARAT CENTENARY COLLEGE**

# Criterion 4: Infrastructure and Learning Resources Buildings















#### **Under Construction Buildings**





#### Classrooms, Seminar Halls









#### **PA** systems



## **Projectors**



#### Laboratories















#### **Green Generator sets**





#### A P J Abdul Kalam Auditorium



## **Reading rooms**





## Principal's chamber



#### Office



#### **CCTV Surveillance**



#### **IQACroom**



#### **Reprography Machines**





#### **Teachers room**



## **Computer Lab**





#### **CAMS**









#### **Exam Control Room**



#### **Air conditioners**



#### Girls common room



## **Spacious meeting room**



## Fresh drinking water facilities





#### Rain water reservoir





#### **Clean toilets**





## Divyangjan friendly facility





## Solar power system



#### Herbal Garden



## Tamarindus indica(Heritage Tree-300 years old)



## **Ecological biodiversity (pond)**



#### ICT – enabled facilities





#### **Playground**



#### **Gymnasium**





#### **Table