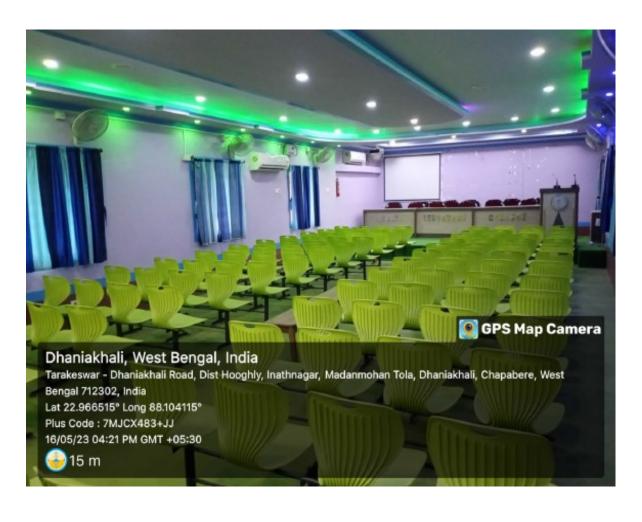

#### SARAT CENTENARY COLLEGE

## 3<sup>RD</sup> CYCLE NAAC ACCREDITATION PROCESS-2024

## CRITERIA: 4 -INFRASTRUCTURAL AND LEARNING RESOURCES

**Key Indicator: 4.1-Physical Facilities** 

**Metric: 4.1.1- Additional Information** 

• Infrastructure and other physical facilities in the Institution with Geo-tagging Photographs

#### **SARAT CENTENARY COLLEGE**

# Criterion 4: Infrastructure and Learning Resources Buildings















#### **Under Construction Buildings**





#### Classrooms, Seminar Halls









#### **PA** systems



## **Projectors**



#### Laboratories















#### **Green Generator sets**





#### A P J Abdul Kalam Auditorium



## **Reading rooms**





## Principal's chamber



#### Office



#### **CCTV Surveillance**



#### **IQACroom**



#### **Reprography Machines**





#### **Teachers room**



## **Computer Lab**





#### **CAMS**









#### **Exam Control Room**



#### **Air conditioners**



#### Girls common room



## **Spacious meeting room**



## Fresh drinking water facilities





#### Rain water reservoir





#### **Clean toilets**





## Divyangjan friendly facility





## Solar power system



#### Herbal Garden



## Tamarindus indica(Heritage Tree-300 years old)



## **Ecological biodiversity (pond)**



#### ICT – enabled facilities





#### **Playground**



#### **Gymnasium**





#### **Table Tennis Board**



## Yoga room



#### AIR POLLUTION MEASURING DEVICE





## PM2.