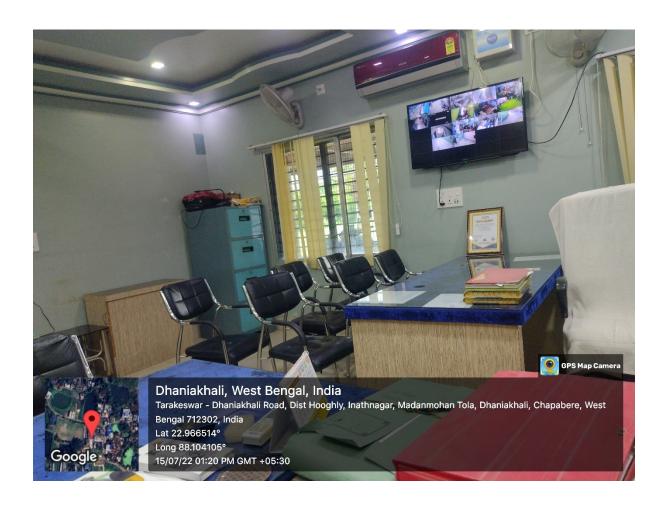

#### SARAT CENTENARY COLLEGE

## 3<sup>RD</sup> CYCLE NAAC ACCREDITATION PROCESS-2024

## CRITERIA: 4 -INFRASTRUCTURAL AND LEARNING RESOURCES

**Key Indicator: 4.1-Physical Facilities** 

**Metric: 4.1.1- Additional Information** 

• Infrastructure and other physical facilities in the Institution with Geo-tagging Photographs

#### **SARAT CENTENARY COLLEGE**

# Criterion 4: Infrastructure and Learning Resources Buildings















#### **Under Construction Buildings**





#### Classrooms, Seminar Halls









#### **PA** systems



## **Projectors**



#### Laboratories















#### **Green Generator sets**





#### A P J Abdul Kalam Auditorium



## **Reading rooms**





## Principal's chamber



#### Office



#### **CCTV Surveillance**



#### **IQACroom**



#### **Reprography Machines**





#### **Teachers room**



## **Computer Lab**





#### **CAMS**









#### **Exam Control Room**



#### **Air conditioners**



#### Girls common room



## **Spacious meeting room**



## Fresh drinking water facilities





#### Rain water reservoir





#### **Clean toilets**





## Divyangjan friendly facility





## Solar power system



#### Herbal Garden



## Tamarindus indica(Heritage Tree-300 years old)



## **Ecological biodiversity (pond)**



#### ICT – enabled facilities





#### **Playground**



#### **Gymnasium**





#### **Table Tennis Board**



## Yoga room



#### AIR POLLUTION MEASURING DEVICE





## PM2.5 Monitor Ver.1.0

connected to RN4870-75C7



2024/