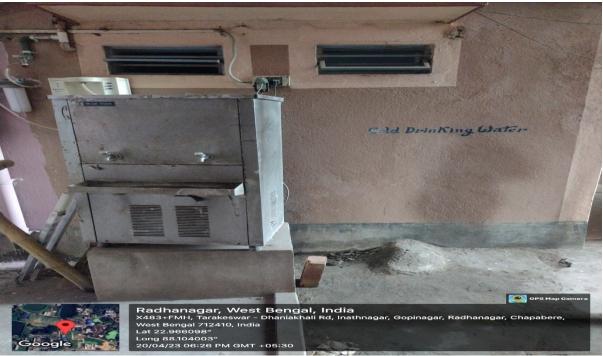

ther physical facilities in the Institution with Geo-tagging Photographs

#### **SARAT CENTENARY COLLEGE**

# Criterion 4: Infrastructure and Learning Resources Buildings















#### **Under Construction Buildings**





#### Classrooms, Seminar Halls









#### **PA** systems



## **Projectors**



#### Laboratories















#### **Green Generator sets**





#### A P J Abdul Kalam Auditorium



## **Reading rooms**





## Principal's chamber



#### Office



#### **CCTV Surveillance**



#### **IQACroom**



#### **Reprography Machines**





#### **Teachers room**



## **Computer Lab**





#### **CAMS**









#### **Exam Control Room**



#### **Air conditioners**



#### Girls common room



## **Spacious meeting room**



## Fresh drinking water facilities





#### Rain water reservoir





#### **Clean toilets**





## Divyangjan friendly facility





## Solar power system



#### Herbal Garden



## Tamarindus indica(Heritage Tree-300 years old)



## **Ecological biodiversity (pond)**



#### ICT – enabled facilities





#### **Playground**



#### **Gymnasium**





#### **Table Tennis Board**



## Yoga room



#### AIR POLLUTION MEASURING DEVICE





## PM2.5 Monitor Ver.1.0

connected to RN4870-75C7



2024/08/03 15:43:45

PM2.5

3µg/m³

Temp.

0.0℃

Humi.

Press.

0.0%Rh 1000.01hPa

latitude

22.96551170

longtitude

88.10182900



## upload data log

## receive data log

15:43:45 : Data received. RN4870-75C7\_20240803.dat 15:42:46 : Data received. RN4870-75C7\_20240803.dat 15:41:46 : Data received. RN4870-75C7\_20240803.dat 15:40:4