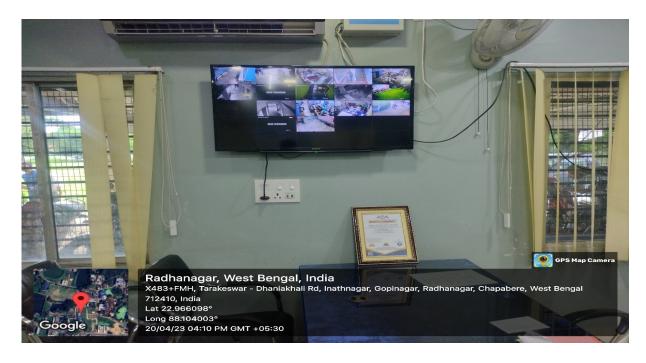

#### SARAT CENTENARY COLLEGE

## 3<sup>RD</sup> CYCLE NAAC ACCREDITATION PROCESS-2024

## CRITERIA: 4 -INFRASTRUCTURAL AND LEARNING RESOURCES

**Key Indicator: 4.1-Physical Facilities** 

**Metric: 4.1.1- Additional Information** 

• Infrastructure and other physical facilities in the Institution with Geo-tagging Photographs

#### **SARAT CENTENARY COLLEGE**

# Criterion 4: Infrastructure and Learning Resources Buildings















#### **Under Construction Buildings**





#### Classrooms, Seminar Halls









#### **PA** systems



## **Projectors**



#### Laboratories















#### **Green Generator sets**





#### A P J Abdul Kalam Auditorium



## **Reading rooms**





## Principal's chamber



#### Office



#### **CCTV Surveillance**



#### **IQACroom**



#### **Reprography Machines**





#### **Teachers room**



## **Computer Lab**





#### **CAMS**









#### **Exam Control Room**



#### **Air conditioners**



#### Girls common room



## **Spacious meeting room**



## Fresh drinking water facilities





#### Rain water reservoir





#### **Clean toilets**





## Divyangjan friendly facility





## Solar power system



#### Herbal Garden



## Tamarindus indica(Heritage Tree-300 years old)



## **Ecological biodiversity (pond)**



#### ICT – enabled facilities





#### **Playground**



#### **Gymnasium**





#### **Table Tennis Board**



## Yoga room



#### AIR POLLUTION MEASURING DEVICE





## PM2.5 Monitor Ver.1.0

connected to RN4870-75C7



2024/08/03 15:43:45

PM2.5

3µg/m³

Temp.

0.0℃

H