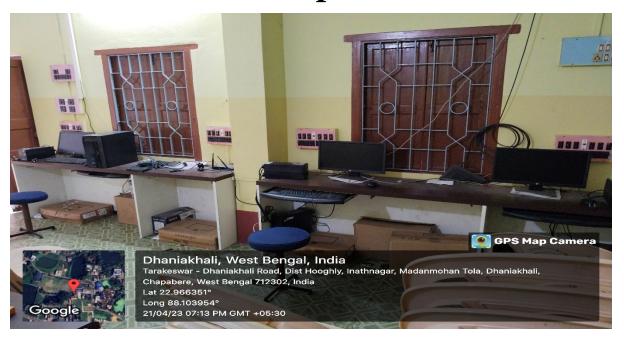

PROCESS-2024

## CRITERIA: 4 -INFRASTRUCTURAL AND LEARNING RESOURCES

**Key Indicator: 4.1-Physical Facilities** 

**Metric: 4.1.1- Additional Information** 

• Infrastructure and other physical facilities in the Institution with Geo-tagging Photographs

#### **SARAT CENTENARY COLLEGE**

# Criterion 4: Infrastructure and Learning Resources Buildings















#### **Under Construction Buildings**





#### Classrooms, Seminar Halls









#### **PA** systems



## **Projectors**



#### Laboratories















#### **Green Generator sets**





#### A P J Abdul Kalam Auditorium



## **Reading rooms**





## Principal's chamber



#### Office



#### **CCTV Surveillance**



#### **IQACroom**



#### **Reprography Machines**





#### **Teachers room**



## **Computer Lab**





#### **CAMS**









#### **Exam Control Room**



#### **Air conditioners**



#### Girls common room



## **Spacious meeting room**



## Fresh drinking water facilities





#### Rain water reservoir





#### **Clean toilets**





## Divyangjan friendly facility





## Solar power system



#### Herbal Garden



## Tamarindus indica(Heritage Tree-300 years old)



## **Ecological biodiversity (pond)**



#### ICT – enabled facilities





#### **Playground**



#### **Gymnasium**





#### **Table Tennis Board**



## Yoga room



#### AIR POLLUTION MEASURING DEVICE





## PM2.5 Monitor Ver.1.0

connected to RN4870-75C7



2024/08/03 15:43:45

PM2.5

3µg/m³

Temp.

0.0℃

Humi.

Press.

0.0%Rh 1000.01hPa

latitude

22.96551170

longtitude

88.10182900



## upload data log

##