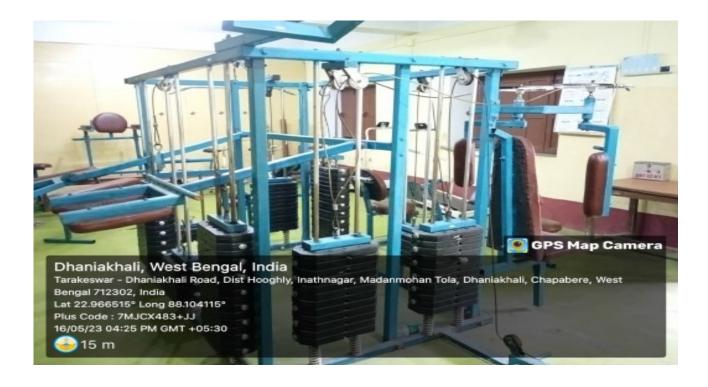

Laboratories















#### **Green Generator sets**





#### A P J Abdul Kalam Auditorium



## **Reading rooms**





## Principal's chamber



#### Office



#### **CCTV Surveillance**



#### **IQACroom**



#### **Reprography Machines**





#### **Teachers room**



## **Computer Lab**





#### **CAMS**









#### **Exam Control Room**



#### **Air conditioners**



#### Girls common room



## **Spacious meeting room**



## Fresh drinking water facilities





#### Rain water reservoir





#### **Clean toilets**





## Divyangjan friendly facility





## Solar power system



#### Herbal Garden



## Tamarindus indica(Heritage Tree-300 years old)



## **Ecological biodiversity (pond)**



#### ICT – enabled facilities





#### **Playground**



#### **Gymnasium**





#### **Table Tennis Board**



## Yoga room



#### AIR POLLUTION MEASURING DEVICE





## PM2.5 Monitor Ver.1.0

connected to RN4870-75C7



2024/08/03 15:43:45

PM2.5

3µg/m³

Temp.

0.0℃

Humi.

Press.

0.0%Rh 1000.01hPa

latitude

22.96551170

longtitude

88.10182900



## upload data log

## receive data log

15:43:45 : Data received. RN4870-75C7\_20240803.dat 15:42:46 : Data received. RN4870-75C7\_20240803.dat 15:41:46 : Data received. RN4870-75C7\_20240803.dat 15:40:47 : Data received. RN4870-75C7\_20240803.dat 15:39:48 : Data received. RN4870-75C7\_20240803.dat

15:38:49 : Data received. RN4870-75C7\_20240803.dat

#### **CAMPUS GARDEN**