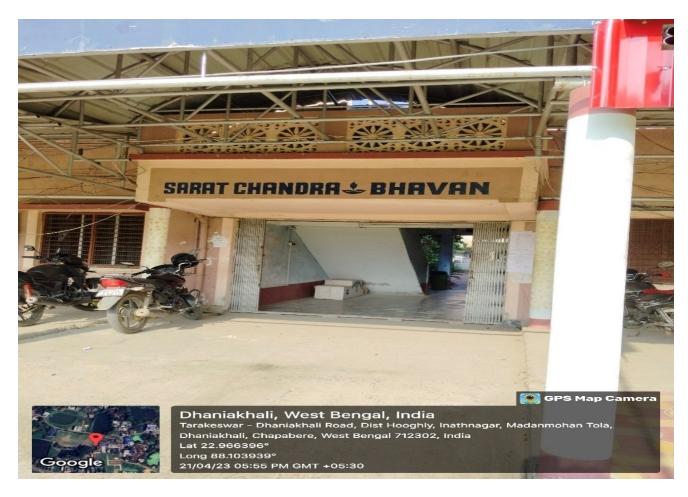

#### SARAT CENTENARY COLLEGE

## 3<sup>RD</sup> CYCLE NAAC ACCREDITATION PROCESS-2024

## CRITERIA: 4 -INFRASTRUCTURAL AND LEARNING RESOURCES

**Key Indicator: 4.1-Physical Facilities** 

**Metric: 4.1.1- Additional Information** 

• Infrastructure and other physical facilities in the Institution with Geo-tagging Photographs

#### **SARAT CENTENARY COLLEGE**

# Criterion 4: Infrastructure and Learning Resources Buildings















#### **Under Construction Buildings**





#### Classrooms, Seminar Halls









#### **PA** systems



## **Projectors**



#### Laboratories















#### **Green Generator sets**





#### A P J Abdul Kalam Auditorium



## **Reading rooms**





## Principal's chamber



#### Office



#### **CCTV Surveillance**



#### **IQACroom**



#### **Reprography Machines**





#### **Teachers room**



## **Computer Lab**





#### **CAMS**









#### **Exam Control Room**



#### **Air conditioners**



#### Girls common room



## **Spacious meeting room**



## Fresh drinking water facilities





#### Rain water reservoir





#### **Clean toilets**





## Divyangjan friendly facility





## Solar power system



#### Herbal Garden



## Tamarindus indica(Heritage