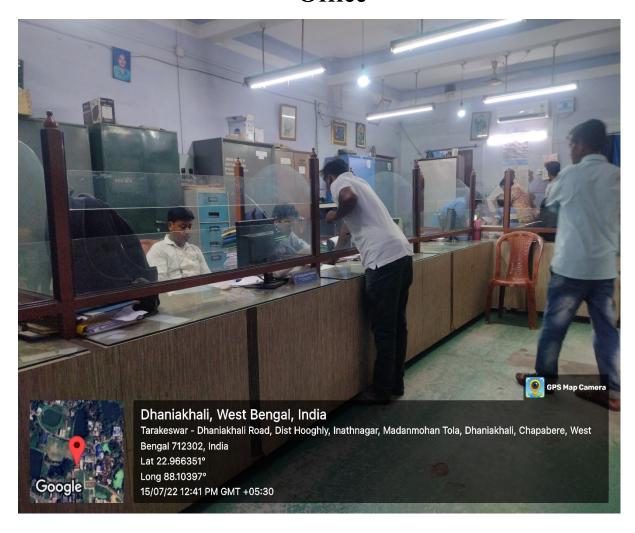

#### SARAT CENTENARY COLLEGE

## 3<sup>RD</sup> CYCLE NAAC ACCREDITATION PROCESS-2024

## CRITERIA: 4 -INFRASTRUCTURAL AND LEARNING RESOURCES

**Key Indicator: 4.1-Physical Facilities** 

**Metric: 4.1.1- Additional Information** 

• Infrastructure and other physical facilities in the Institution with Geo-tagging Photographs

#### **SARAT CENTENARY COLLEGE**

# Criterion 4: Infrastructure and Learning Resources Buildings















#### **Under Construction Buildings**





#### Classrooms, Seminar Halls









#### **PA** systems



## **Projectors**



#### Laboratories















#### **Green Generator sets**





#### A P J Abdul Kalam Auditorium



## **Reading rooms**





## Principal's chamber



#### Office



#### **CCTV Surveillance**



#### **IQACroom**



#### **Reprography Machines**





#### **Teachers room**



## **Computer Lab**





#### **CAMS**









#### **Exam Control Room**



#### **Air conditioners**



#### Girls common room



## **Spacious meeting room**



## Fresh drinking water facilities





#### Rain water reservoir





#### **Clean toilets**





## Divyangjan friendly facility





## Solar power system



#### Herbal Garden



## Tamarindus indica(Heritage Tree-300 years old)



## **Ecological biodiversity (pond)**



#### ICT – enabled facilities





#### **Playground**



#### **Gymnasium**





#### **Table Tennis Board**



## Yoga room



#### AIR POLLUTION MEASURING DEVICE





## PM2.5 Monitor Ver.1.0

connected to RN4870-75C7



2024/08/03 15:43:45